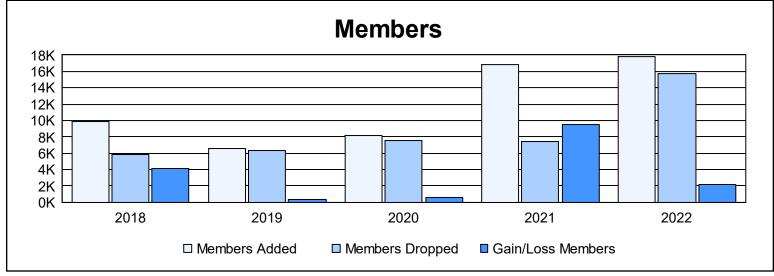

| Year      | New<br>Clubs | Dropped<br>Clubs | Gain/<br>Loss<br>Clubs | New<br>Members | Charter<br>Members | Reinstate<br>Members | Transfer<br>Members | Total<br>Member<br>Added | Total<br>Members<br>Dropped | Gain/<br>Loss<br>Members |
|-----------|--------------|------------------|------------------------|----------------|--------------------|----------------------|---------------------|--------------------------|-----------------------------|--------------------------|
| 2017-2018 | 199          | 31               | 168                    | 4,524          | 5,044              | 289                  | 60                  | 9,917                    | 5,786                       | 4,131                    |
| 2018-2019 | 123          | 64               | 59                     | 2,864          | 3,457              | 225                  | 36                  | 6,582                    | 6,289                       | 293                      |
| 2019-2020 | 249          | 40               | 209                    | 2,298          | 5,654              | 195                  | 29                  | 8,176                    | 7,583                       | 593                      |
| 2020-2021 | 389          | 88               | 301                    | 7,061          | 9,534              | 227                  | 52                  | 16,874                   | 7,376                       | 9,498                    |
| 2021-2022 | 455          | 165              | 290                    | 6,471          | 10,948             | 310                  | 97                  | 17,826                   | 15,674                      | 2,152                    |
| Average   | 283          | 78               | 205                    | 4,644          | 6,927              | 249                  | 55                  | 11,875                   | 8,542                       | 3,333                    |